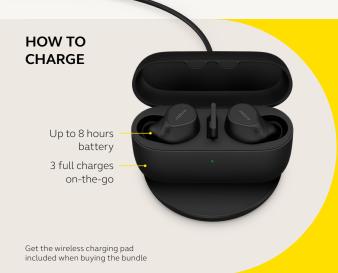

### **UP TO 33 HOURS BATTERY**

With their pocket-friendly case, Evolve2 Buds are good for up to 33 hours, and if you do run low, a super-rapid charge feature will win you back an hour of power in just five minutes. The case is Qi-certified for wireless charging, and if you buy the bundle, the wireless charging pad's included. **They work as hard as you do.** 

\* Button function can be re-configured using MyControls in the JabraSound+ app \*\*Get the wireless charging pad included when buying the bundle