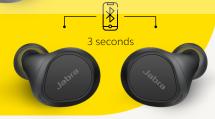

# **HOW TO CONNECT TO SMARTPHONE**

Push the buttons on both earbuds for three seconds and then follow the voice instructions to pair to your phone.