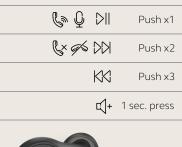

# **HOW TO CONNECT TO SMARTPHONE**

Push the buttons on both earbuds for three seconds and then follow the voice instructions to pair to your phone.