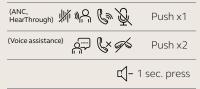

### **NOISE CANCELLATION**

The winning combination of a snug, noise-isolating fit and Active Noise Cancellation (ANC) help you find a quiet moment whenever (and wherever) you need one. Use the MyFit feature in the Jabra Sound+ app to find your optimal seal for maximum ANC performance. **It's time to reclaim your thinking space.** 

# **HEARTHROUGH**

Intuitive HearThrough technology uses the built-in microphones to pick up the sounds around you and play them in your ears, all without ever needing to remove a bud. Perfect for coffee orders, boarding calls, and "where's the nearest metro station?"