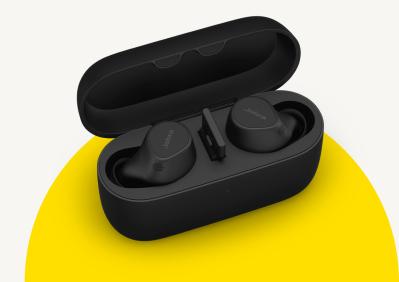

# **EVOLVE2 BUDS**

Professional, pocketable calls. True wireless earbuds engineered for hybrid working.

Technology for life's new rhythm

## **ULTRA-COMPACT DESIGN**

Our database of 62,000 ear scans is probably one of the largest in the world. This, combined with our unique statistical modeling methods, allows us to create our tiny earbud designs that fit like they were made for you. **Ultra-small and durable, these water-resistant buds can go with you rain or shine.** 