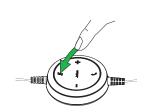

ike volume and mute. You can also answer and end calls quickly and easily, directly from the control unit.

#### Flexible Plug and Play connectivity

Works straight out of the box. Installation is as easy as simply plugging it in to the USB port on your laptop.

#### All day comfort (Evolve 20SE)

Built for style and comfort with soft leatherette ear cushions. Adjustable headband lets you find the perfect fit.

Works with:



softphone

Certified:



For compatibility information go to jabra.com

Reasons to choose:

#### Jabra Evolve 20/20SE

 Made for voice calls and music



• Easy call management using control unit



**GN** Making Life Sound Better

Jabra.com/evolve20





# Jabra Evolve 20/20SE – Quick Start Guide

# **01** How to connect





# 02 How to wear





# 03 How to use







#### Jabra Evolve 20/20SE variants

| Variant | Variant name                                             | Description                                                           | Detail                                                                                            |
|---------|----------------------------------------------------------|-----------------------------------------------------------------------|---------------------------------------------------------------------------------------------------|
|         | Jabra Evolve 20 UC mono<br>Item: 4993-829-209            | Corded mono headset for VoIP softphone                                | Optimized for Unified Communication with<br>USB adapter that enables easy integration<br>with PC. |
|         | Jabra Evolve 20 UC