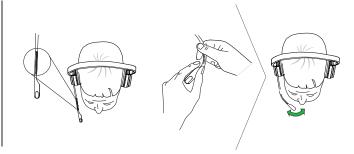

ost used functions, like volume and mute. You can also answer and end calls quickly and easily, directly from the control unit.

#### Flexible Plug and Play connectivity

Works straight out of the box. Installation is as easy as simply plugging it in to the USB port on your laptop.

#### All day comfort (Evolve 20SE)

Built for style and comfort with soft leatherette ear cushions. Adjustable headband lets you find the perfect fit.

Works with:



softphone

Certified:



For compatibility information go to jabra.com

Reasons to choose:

#### Jabra Evolve 20/20SE

 Made for voice calls and music



• Easy call management using control unit



**GN** Making Life Sound Better

Jabra.com/evolve20





# Jabra Evolve 20/20SE – Quick Start Guide

# **01** How to connect





# 02 How to wear





# 03 How to use







#### Jabra Evolve 20/20SE variants

| Variant | Variant name                                             | Description                                                           | Detail                                                                                            |
|---------|----------------------------------------------------------|-----------------------------------------------------------------------|---------------------------------------------------------------------------------------------------|
|         | Jabra Evolve 20 UC mono<br>Item: 4993-829-209            | Corded mono headset for VoIP softphone                                | Optimized for Unified Communication with<br>USB adapter that enables easy integration<br>with PC. |
|