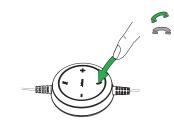

e volume and mute. You can also answer and end calls quickly and easily, directly from the control unit.

#### Flexible Plug and Play connectivity

Works straight out of the box. Installation is as easy as simply plugging it in to the USB port on your laptop.

#### All day comfort (Evolve 20SE)

Built for style and comfort with soft leatherette ear cushions. Adjustable headband lets you find the perfect fit.

Works with:



softphone

Certified:



For compatibility information go to jabra.com

Reasons to choose:

#### Jabra Evolve 20/20SE

 Made for voice calls and music



• Easy call management using control unit



**GN** Making Life Sound Better

Jabra.com/evolve20





# Jabra Evolve 20/20SE – Quick Start Guide

# **01** How to connect





# 02 How to wear





# 03 How to use







#### Jabra Evolve 20/20SE variants

| Variant | Variant name                                             | Description                                                           | Detail                                                                                            |
|---------|----------------------------------------------------------|-----------------------------------------------------------------------|---------------------------------------------------------------------------------------------------|
|         | Jabra Evolve 20 UC mono<br>Item: 4993-829-209            | Corded mono headset for VoIP softphone                                | Optimized for Unified Communication with<br>USB adapter that enables easy integration<br>with PC. |
|         | Jabra Evolve 20 UC st