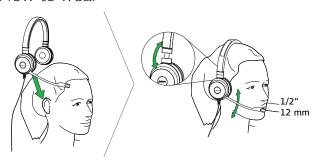

#### All day comfort (Evolve 20SE)

Built for style and comfort with soft leatherette ear cushions. Adjustable headband lets you find the perfect fit.

Works with:

softphone

Certified:

For compatibility information go to jabra.com

# 02 How to wear