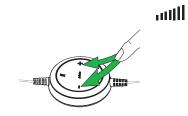

like volume and mute. You can also answer and end calls quickly and easily, directly from the control unit.

#### Flexible Plug and Play connectivity

Works straight out of the box. Installation is as easy as simply plugging it in to the USB port on your laptop.

#### All day comfort (Evolve 20SE)

Built for style and comfort with soft leatherette ear cushions. Adjustable headband lets you find the perfect fit.

Works with:



softphone

Certified:



For compatibility information go to jabra.com

Reasons to choose:

#### Jabra Evolve 20/20SE

 Made for voice calls and music



• Easy call management using control unit



**GN** Making Life Sound Better

Jabra.com/evolve20





# Jabra Evolve 20/20SE – Quick Start Guide

# **01** How to connect





# 02 How to wear





# 03 How to use







#### Jabra Evolve 20/20SE variants

| Variant | Variant name                                             | Description                                                           | Detail                                                                                            |
|---------|----------------------------------------------------------|-----------------------------------------------------------------------|---------------------------------------------------------------------------------------------------|
|         | Jabra Evolve 20 UC mono<br>Item: 4993-829-209            | Corded mono headset for VoIP softphone                                | Optimized for Unified Communication with<br>USB adapter that enables easy integration<br>with PC. |
|         | Jabra Evolve 20 U