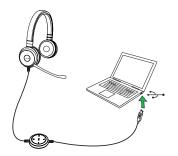

#### Flexible Plug and Play connectivity

Works straight out of the box. Installation is as easy as simply plugging it in to the USB port on your laptop.

# **01** How to connect