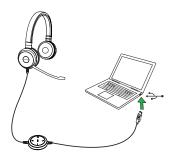

# **01** How to connect

### Stay connected, using either USB or jack

Connect to your PC via USB or use the 3.5 mm jack for connectivity to your personal device - such as a smartphone or tablet - to work or listen to music wherever you may be.