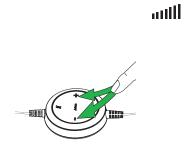

USB or use the 3.5 mm jack for connectivity to your personal device - such as a smartphone or tablet - to work or listen to music wherever you may be.

### Easy call management

In-line call controller with large buttons and LED indicators, making handling of calls and music easy. Pick up or end calls, control volume, or simply mute the line.

### Plug-and-play setup

Works out of the box with all leading Unified Communications platforms. Installation is as easy as simply plugging it in.



tablet and smartphone

Certified:



Reasons to choose

#### Jabra Evolve 30

• Works with all smart devices using 3.5mm jack



Made for calls and music



Connectivity options



### Jabra Evolve 30 - Quick Start Guide

# **01** How to connect









# **02** How to wear







# **03** How to use







| Available variants | 5   | Variant name                                       | Description                                                                           | Detail                                                                                                       |
|--------------------|-----|----------------------------------------------------|---------------------------------------------------------------------------------------|--------------------------------------------------------------------------------------------------------------|
|                    |     | Jabra Evolve 30 II UC mono<br>Item: 5393-829-309   | Corded mono headset for VoIP softphone and smartphone                                 | Optimized for Unified     Communication with USB adapter     t