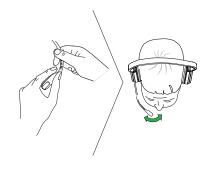

Connect to your PC via USB or use the 3.5 mm jack for connectivity to your personal device - such as a smartphone or tablet - to work or listen to music wherever you may be.

### Easy call management

In-line call controller with large buttons and LED indicators, making handling of calls and music easy. Pick up or end calls, control volume, or simply mute the line.

### Plug-and-play setup

Works out of the box with all leading Unified Communications platforms. Installation is as easy as simply plugging it in.



tablet and smartphone

Certified:



Reasons to choose

#### Jabra Evolve 30

• Works with all smart devices using 3.5mm jack



Made for calls and music



Connectivity options



### Jabra Evolve 30 - Quick Start Guide

# **01** How to connect









# **02** How to wear







# **03** How to use







| Available variants | 5   | Variant name                                       | Description                                                                           | Detail                                                                                                       |
|--------------------|-----|----------------------------------------------------|---------------------------------------------------------------------------------------|--------------------------------------------------------------------------------------------------------------|
|                    |     | Jabra Evolve 30 II UC mono<br>Item: 5393-829-309   | Corded mono headset for VoIP softphone and smartphone                                 | Optimized for Unified     Communication