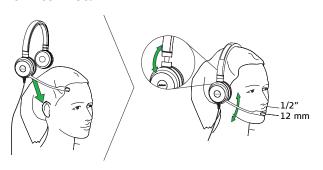

ck

Connect to your PC via USB or use the 3.5 mm jack for connectivity to your personal device - such as a smartphone or tablet - to work or listen to music wherever you may be.

### Easy call management

In-line call controller with large buttons and LED indicators, making handling of calls and music easy. Pick up or end calls, control volume, or simply mute the line.

### Plug-and-play setup

Works out of the box with all leading Unified Communications platforms. Installation is as easy as simply plugging it in.



tablet and smartphone

Certified:



Reasons to choose

#### Jabra Evolve 30

• Works with all smart devices using 3.5mm jack



Made for calls and music



Connectivity options



### Jabra Evolve 30 - Quick Start Guide

# **01** How to connect









# **02** How to wear







# **03** How to use







| Available variants | 5   | Variant name                                       | Description                                                                           | Detail                                                                                                       |
|--------------------|-----|----------------------------------------------------|---------------------------------------------------------------------------------------|--------------------------------------------------------------------------------------------------------------|
|                    |     | Jabra Evolve 30 II UC mono<br>Item: 5393-829-309   | Corded mono headset for VoIP softphone and smartphone                                 | Optimized for Unified     Communica