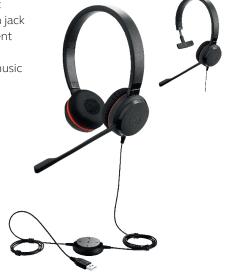

# Jabra Evolve 30 More than a headset, a workplace evolution

Evolve 30 is a professional headset designed to help you focus and improve your conversations.

### Stay connected, using either USB or jack

Connect to your PC via USB or use the 3.5 mm jack for connectivity to your personal device - such as a smartphone or tablet - to work or listen to music wherever you may be.

### Easy call management

In-line call controller with large buttons and LED indicators, making handling of calls and music easy. Pick up or end calls, control volume, or simply mute the line.

#### Jabra Evolve 30

• Works with all smart devices using 3.5mm jack

Made for calls and music

Connectivity options