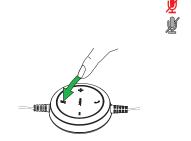

B or use the 3.5 mm jack for connectivity to your personal device - such as a smartphone or tablet - to work or listen to music wherever you may be.

### Easy call management

In-line call controller with large buttons and LED indicators, making handling of calls and music easy. Pick up or end calls, control volume, or simply mute the line.

### Plug-and-play setup

Works out of the box with all leading Unified Communications platforms. Installation is as easy as simply plugging it in.



tablet and smartphone

Certified:



Reasons to choose

#### Jabra Evolve 30

• Works with all smart devices using 3.5mm jack



Made for calls and music



Connectivity options



### Jabra Evolve 30 - Quick Start Guide

# **01** How to connect









# **02** How to wear







# **03** How to use







| Available variants | 5   | Variant name                                       | Description                                                                           | Detail                                                                                                       |
|--------------------|-----|----------------------------------------------------|---------------------------------------------------------------------------------------|--------------------------------------------------------------------------------------------------------------|
|                    |     | Jabra Evolve 30 II UC mono<br>Item: 5393-829-309   | Corded mono headset for VoIP softphone and smartphone                                 | Optimized for Unified     Communication with USB adapter     tha