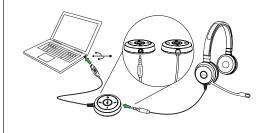

# **01** How to connect

### Stay connected, using either USB or jack

Connect to your PC via USB or use the 3.5 mm jack for connectivity to your personal device - such as a smartphone or tablet - to work or listen to music wherever you may be.